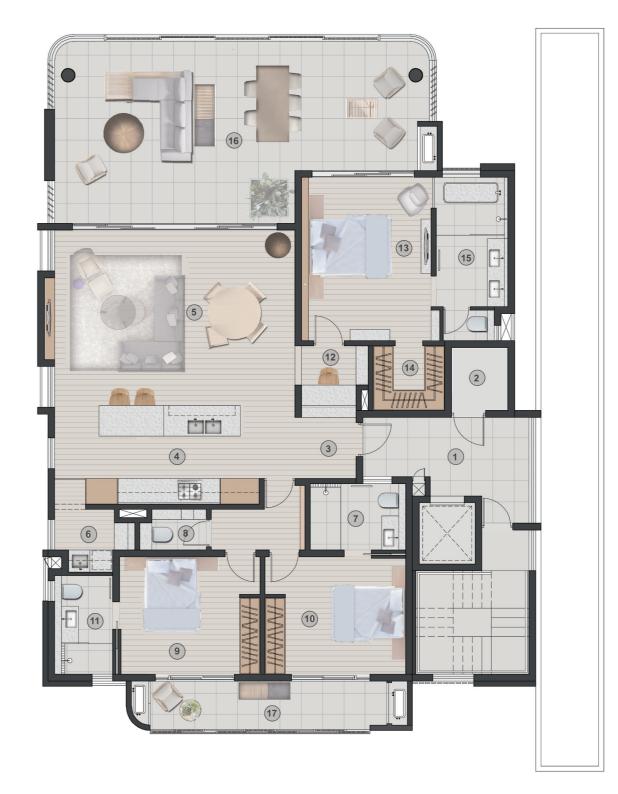

## BLOCK B - 3 BEDROOMS UNIT Total No- 3

| BLOCK B                 | AREA (M2) |
|-------------------------|-----------|
|                         |           |
| 3 BEDROOMS UNIT         | 221 m2    |
|                         |           |
| 1. Foyer                | 10.0 m2   |
| 2. Store Room           | 3.0 m2    |
| 3. Entry                | 3.2 m2    |
| 4. Kitchen              | 19.5 m2   |
| 5. Dining / Living Room | 36.7 m2   |
| 6. Pantry / Laundry     | 3.8 m2    |
| 7. Bathroom             | 5.2 m2    |
| 8. Guest Toilet         | 2.2 m2    |
| 9. Bedroom 02           | 14.2 m2   |
| 10. Bedroom 03          | 14.2 m2   |
| 11. Bathroom            | 5.0 m2    |
| 12. Study Nook          | 4.2 m2    |
| 13. Master bedroom      | 18.6 m2   |
| 14. Walk In Robe        | 4.0 m2    |
| 15. Ensuite             | 9.2 m2    |
| 16. Balcony             | 52.1 m2   |
| 17. Balcony             | 9.6 m2    |
|                         |           |

Ground, First and Second Floor 3 Bedrooms Units Floor plan Not to Scale