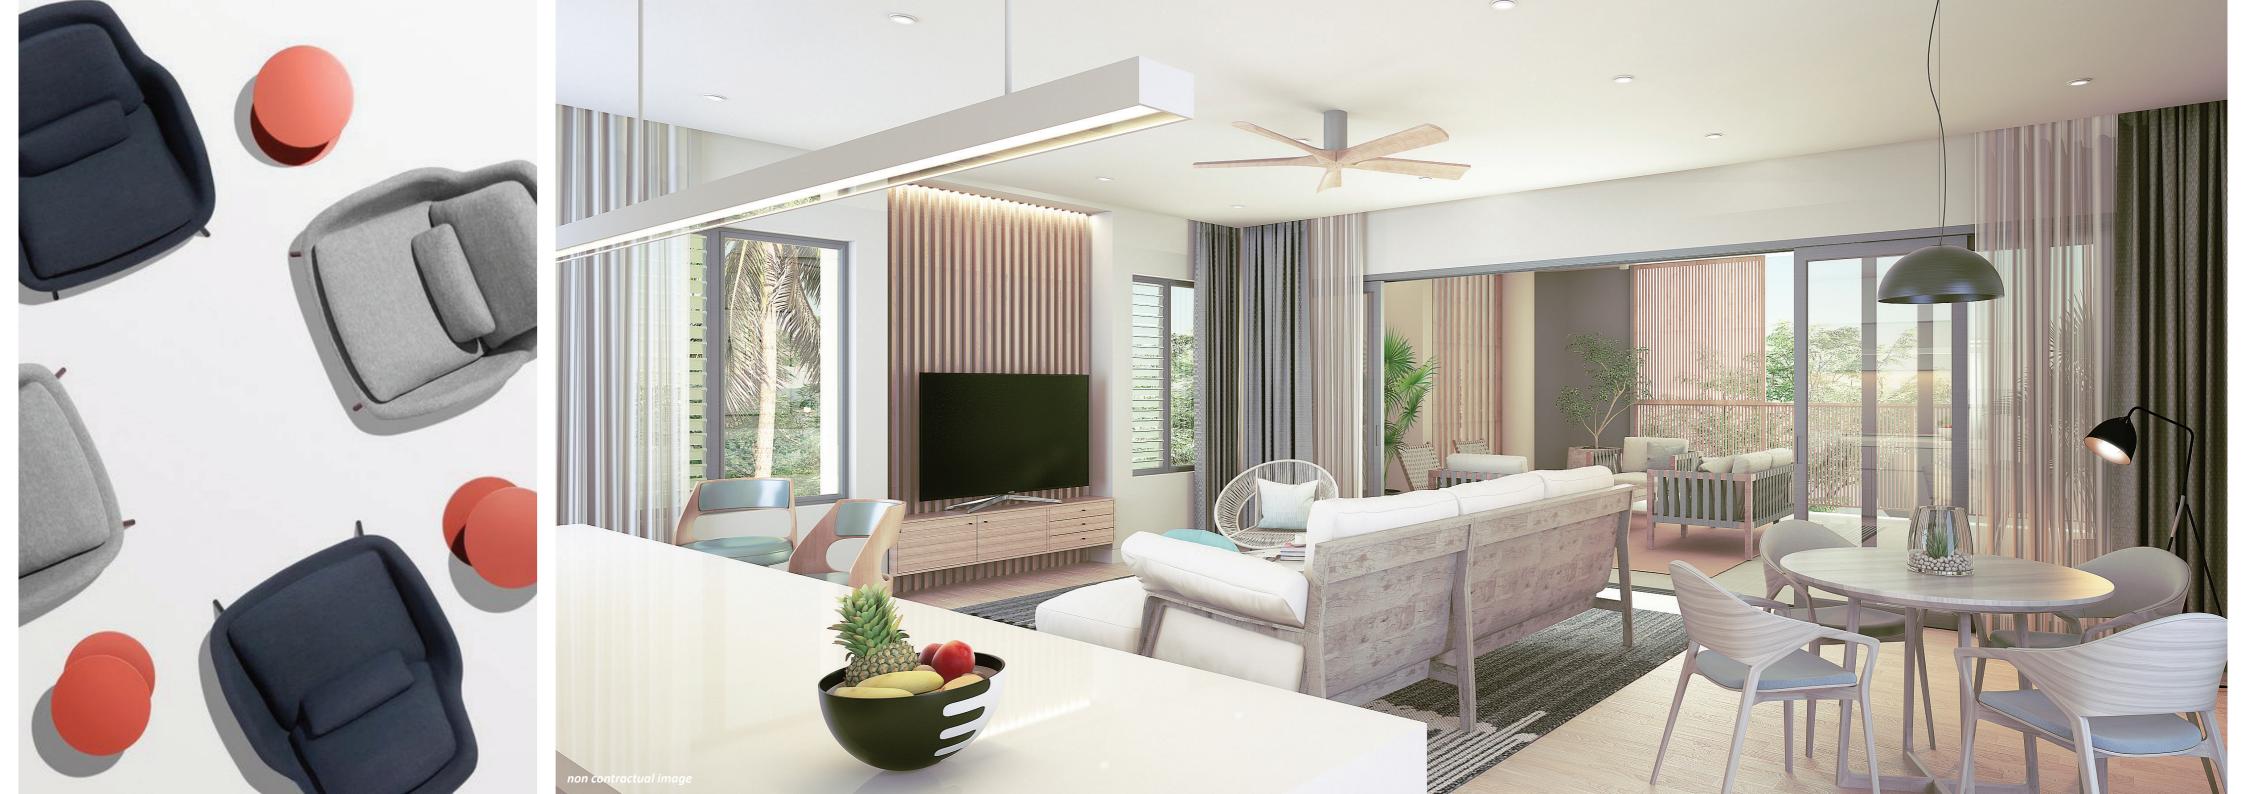

## BLOCK A - 2 BEDROOMS UNIT Total No - 2

| BLOCK A                 | AREA (M2) |
|-------------------------|-----------|
|                         |           |
| 2 BEDROOMS UNIT         | 148 m2    |
|                         |           |
| 1. Foyer                | 5.0 m2    |
| 2. Guest Toilet         | 2.0 m2    |
| 3. Kitchen              | 18.6 m2   |
| 4. Living / Dining Room | 31.0 m2   |
| 5. Baclony Area         | 25.0 m2   |
| 6. Pantry / Laundry     | 6.1 m2    |
| 7. Bedroom 02           | 12.7 m2   |
| 8. Bedroom 01           | 15.7 m2   |
| 9. Ensuite              | 6.6 m2    |
| 10. Ensuite             | 6.6 m2    |
| 11. Balcony             | 9.0 m2    |
|                         |           |

First and Second Floor 2 Bedrooms Units Floor plan Not to Scale