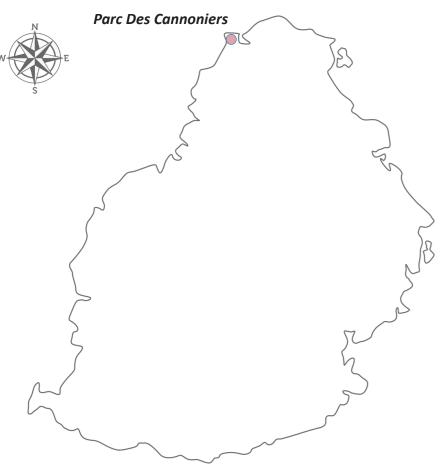

#### Pointe Aux Cannoniers

Located on the top Northern part of the island. Pointe Aux Cannoniers is dotted with elegant seafront resorts, and laid back guest houses.

Sandy beaches include pointe aux cannoniers beaches and mont choisy, a sandy strech shaded by filaos trees and popular spot for windsurfing and kayaking.

#### Parc Des Cannoniers

Parc Des Cannoniers is a luxury contemporary residential development with a total of 21 units. The residential development consists of a mixture of apartment unit types ranging from 2 bedrooms, 3 bedrooms and 3 bedrooms penthouses. A covered walkway serves as a spine which interconnects the different blocks of apartments with the open space and communual buildings. All of the balconies and outdoor spaces will face the central parc area of 850m2, with pool amenities, communual recreational buildings, lust landscaping area, barbeque kiosk and relaxation area.