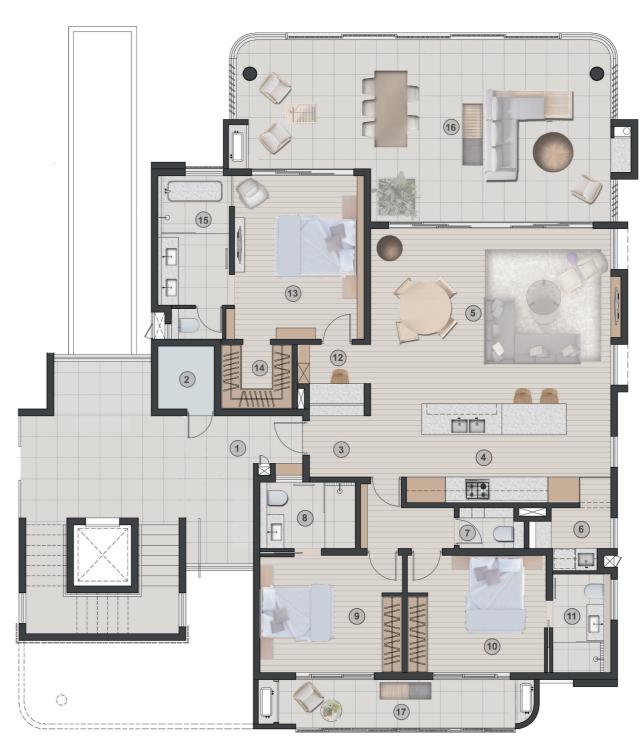

# BLOCK C & D - 3 BEDROOMS UNIT Total No- 8

| BLOCK C & D             | AREA (M2) |
|-------------------------|-----------|
|                         |           |
| 3 BEDROOMS UNIT         | 221 m2    |
|                         |           |
| 1. Foyer                | 8.0 m2    |
| 2. Store Room           | 3.0 m2    |
| 3. Entry                | 3.2 m2    |
| 4. Kitchen              | 19.5 m2   |
| 5. Dining / Living Room | 36.7 m2   |
| 6. Pantry / Laundry     | 3.8 m2    |
| 7. Bathroom             | 5.2 m2    |
| 8. Guest Toilet         | 2.2 m2    |
| 9. Bedroom 02           | 14.2 m2   |
| 10. Bedroom 03          | 14.2 m2   |
| 11. Bathroom            | 5.0 m2    |
| 12. Study Nook          | 4.2 m2    |
| 13. Master bedroom      | 18.6 m2   |
| 14. Walk In Robe        | 4.0 m2    |

15. Ensuite
16. Balcony

17. Balcony

9.2 m2

52.1 m2

9.6 m2

# BLOCK C & D - 3 BEDROOMS UNIT Total No- 8

| BLOCK C & D             | AREA (M2) |
|-------------------------|-----------|
|                         |           |
| 3 BEDROOMS UNIT         | 221 m2    |
|                         |           |
| 1. Foyer                | 8.0 m2    |
| 2. Store Room           | 3.0 m2    |
| 3. Entry                | 3.2 m2    |
| 4. Kitchen              | 19.5 m2   |
| 5. Dining / Living Room | 36.7 m2   |
| 6. Pantry / Laundry     | 3.8 m2    |
| 7. Bathroom             | 5.2 m2    |
| 8. Guest Toilet         | 2.2 m2    |
| 9. Bedroom 02           | 14.2 m2   |
| 10. Bedroom 03          | 14.2 m2   |
| 11. Bathroom            | 5.0 m2    |
| 12. Study Nook          | 4.2 m2    |
| 13. Master bedroom      | 18.6 m2   |
| 14. Walk In Robe        | 4.0 m2    |
| 15. Ensuite             | 9.2 m2    |
| 16. Balcony             | 52.1 m2   |
| 17. Balcony             | 9.6 m2    |
|                         |           |