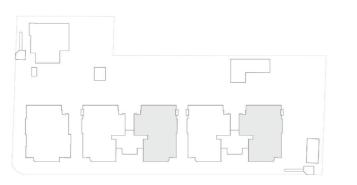

### LEGEND

- 1 Gate Post
- 2 Block A Studio Apartments 2 units
- 3 Block B 3 Beds Apartments 3 units
- 4 Block C 3 Beds Apartments 8 units
- 4 Block D 3 Beds Apartments 8 units
- 5 Gated Car Parking
- 6 Coverd Passageway
- 7 Swimming Pool
- 8 Covered Alfresco
- 9 Communual Recreational building
- 10 Barbeque Kiosk
- 11 Relaxation Area

#### MASTERPLAN

Total Lot Area 4616 m2

Total Number of units 21

| <b>Apartment Type</b> | Block | No of Units |
|-----------------------|-------|-------------|
|                       |       |             |
| 2 BEDROOMS            | Α     | 2           |
| 3 BEDROOMS            | В     | 3           |
| 3 BEDROOMS            | С     | 6           |
| 3 BEDROOMS            | D     | 6           |
| 3 BEDROOMS            | C & D | 2           |
| PENTHOUSE             |       |             |

MASTERPLAN
Not to scale