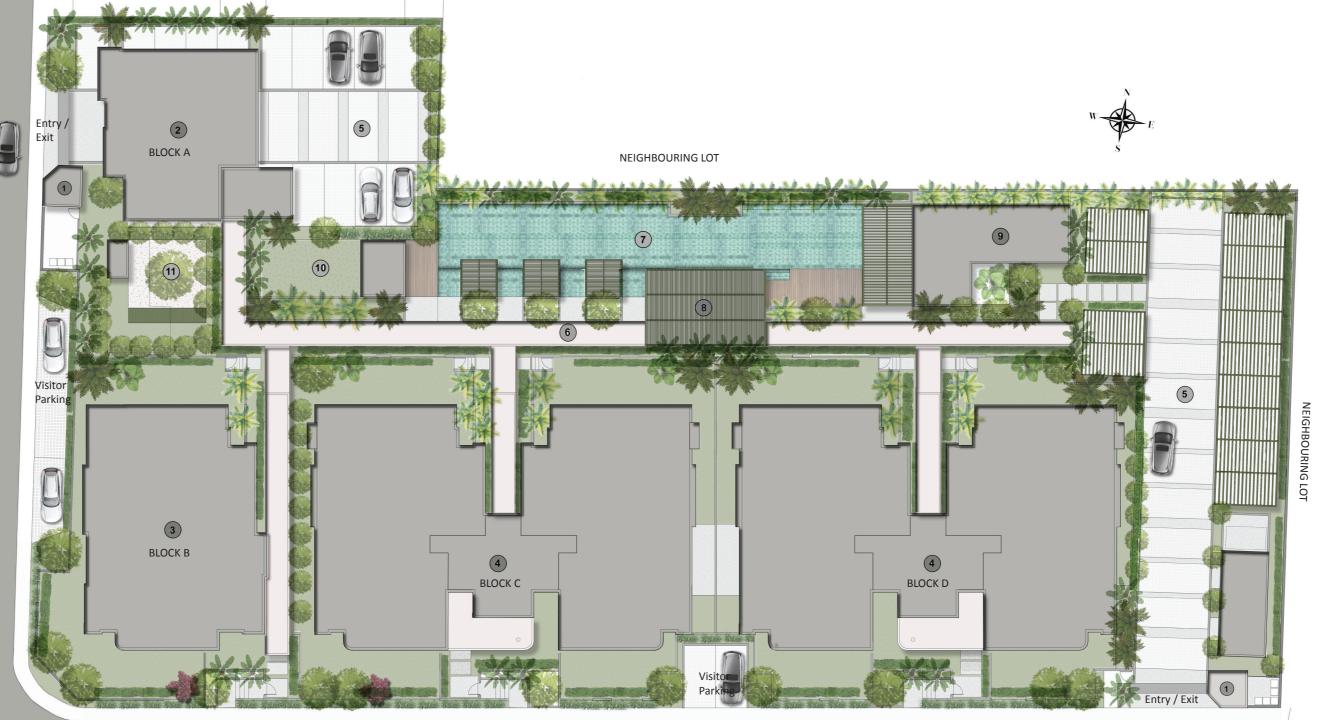

#### Parc Des Cannoniers

Parc Des Cannoniers is a luxury contemporary residential development with a total of 21 units. The residential development consists of a mixture of apartment unit types ranging from 2 bedrooms, 3 bedrooms and 3 bedrooms penthouses. A covered walkway serves as a spine which interconnects the different blocks of apartments with the open space and communual buildings. All of the balconies and outdoor spaces will face the central parc area of 850m2, with pool amenities, communual recreational buildings, lust landscaping area, barbeque kiosk and relaxation area.

### LEGEND

- 1 Gate Post
- 2 Block A Studio Apartments 2 units
- 3 Block B 3 Beds Apartments 3 units
- 4 Block C 3 Beds Apartments 8 units
- 4 Block D 3 Beds Apartments 8 units
- 5 Gated Car Parking
- 6 Coverd Passageway
- 7 Swimming Pool
- 8 Covered Alfresco
- 9 Communual Recreational building
- 10 Barbeque Kiosk
- 11 Relaxation Area

#### MASTERPLAN

Total Lot Area 4616 m2

Total Number of units 21

| <b>Apartment Type</b> | Block | No of Units |
|-----------------------|-------|-------------|
|                       |       |             |
| 2 BEDROOMS            | Α     | 2           |
| 3 BEDROOMS            | В     | 3           |
| 3 BEDROOMS            | С     | 6           |
| 3 BEDROOMS            | D     | 6           |
| 3 BEDROOMS            | C & D | 2           |
| PENTHOUSE             |       |             |

MASTERPLAN
Not to scale