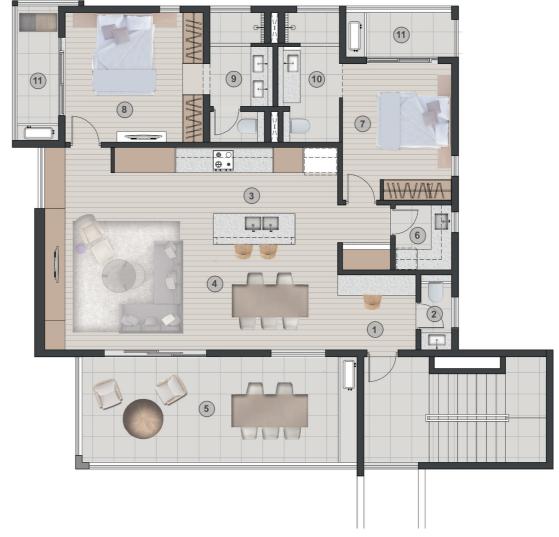

## BLOCK A - 2 BEDROOMS UNIT Total No - 2

| BLOCK A                 | AREA (M2) |
|-------------------------|-----------|
|                         |           |
| 2 BEDROOMS UNIT         | 148 m2    |
|                         |           |
| 1. Foyer                | 5.0 m2    |
| 2. Guest Toilet         | 2.0 m2    |
| 3. Kitchen              | 18.6 m2   |
| 4. Living / Dining Room | 31.0 m2   |
| 5. Baclony Area         | 25.0 m2   |
| 6. Pantry / Laundry     | 6.1 m2    |
| 7. Bedroom 02           | 12.7 m2   |
| 8. Bedroom 01           | 15.7 m2   |
| 9. Ensuite              | 6.6 m2    |
| 10. Ensuite             | 6.6 m2    |
| 11. Balcony             | 9.0 m2    |
|                         |           |

First and Second Floor 2 Bedrooms Units Floor plan Not to Scale