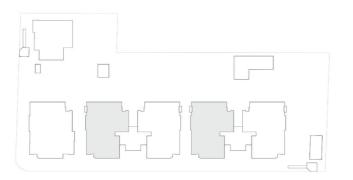

#### MASTERPLAN

Total Lot Area 4616 m2

Total Number of units 21

| <b>Apartment Type</b> | Block | No of Units |
|-----------------------|-------|-------------|
|                       |       |             |
| 2 BEDROOMS            | Α     | 2           |
| 3 BEDROOMS            | В     | 3           |
| 3 BEDROOMS            | С     | 6           |
| 3 BEDROOMS            | D     | 6           |
| 3 BEDROOMS            | C & D | 2           |
| PENTHOUSE             |       |             |

MASTERPLAN
Not to scale