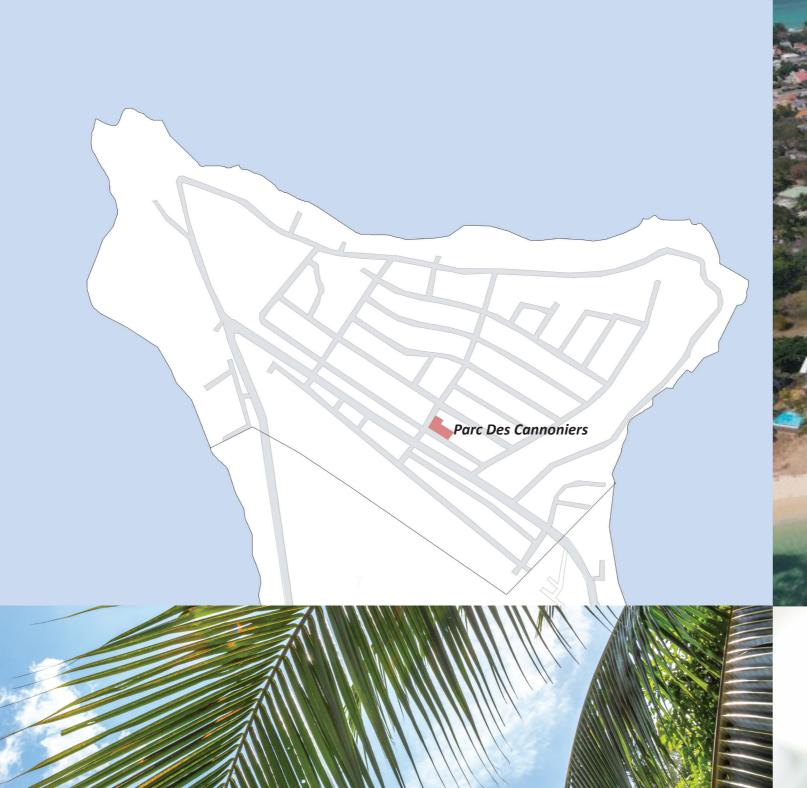

#### Pointe Aux Cannoniers

Located on the top Northern part of the island. Pointe Aux Cannoniers is dotted with elegant seafront resorts, and laid back guest houses.

Sandy beaches include pointe aux cannoniers beaches and mont choisy, a sandy strech shaded by filaos trees and popular spot for windsurfing and kayaking.

#### Parc Des Cannoniers

Parc Des Cannoniers is a luxury contemporary residential development with a total of 21 units. The residential development consists of a mixture of apartment unit types ranging from 2 bedrooms, 3 bedrooms and 3 bedrooms penthouses. A covered walkway serves as a spine which interconnects the different blocks of apartments with the open space and communual buildings. All of the balconies and outdoor spaces will face the central parc area of 850m2, with pool amenities, communual recreational buildings, lust landscaping area, barbeque kiosk and relaxation area.