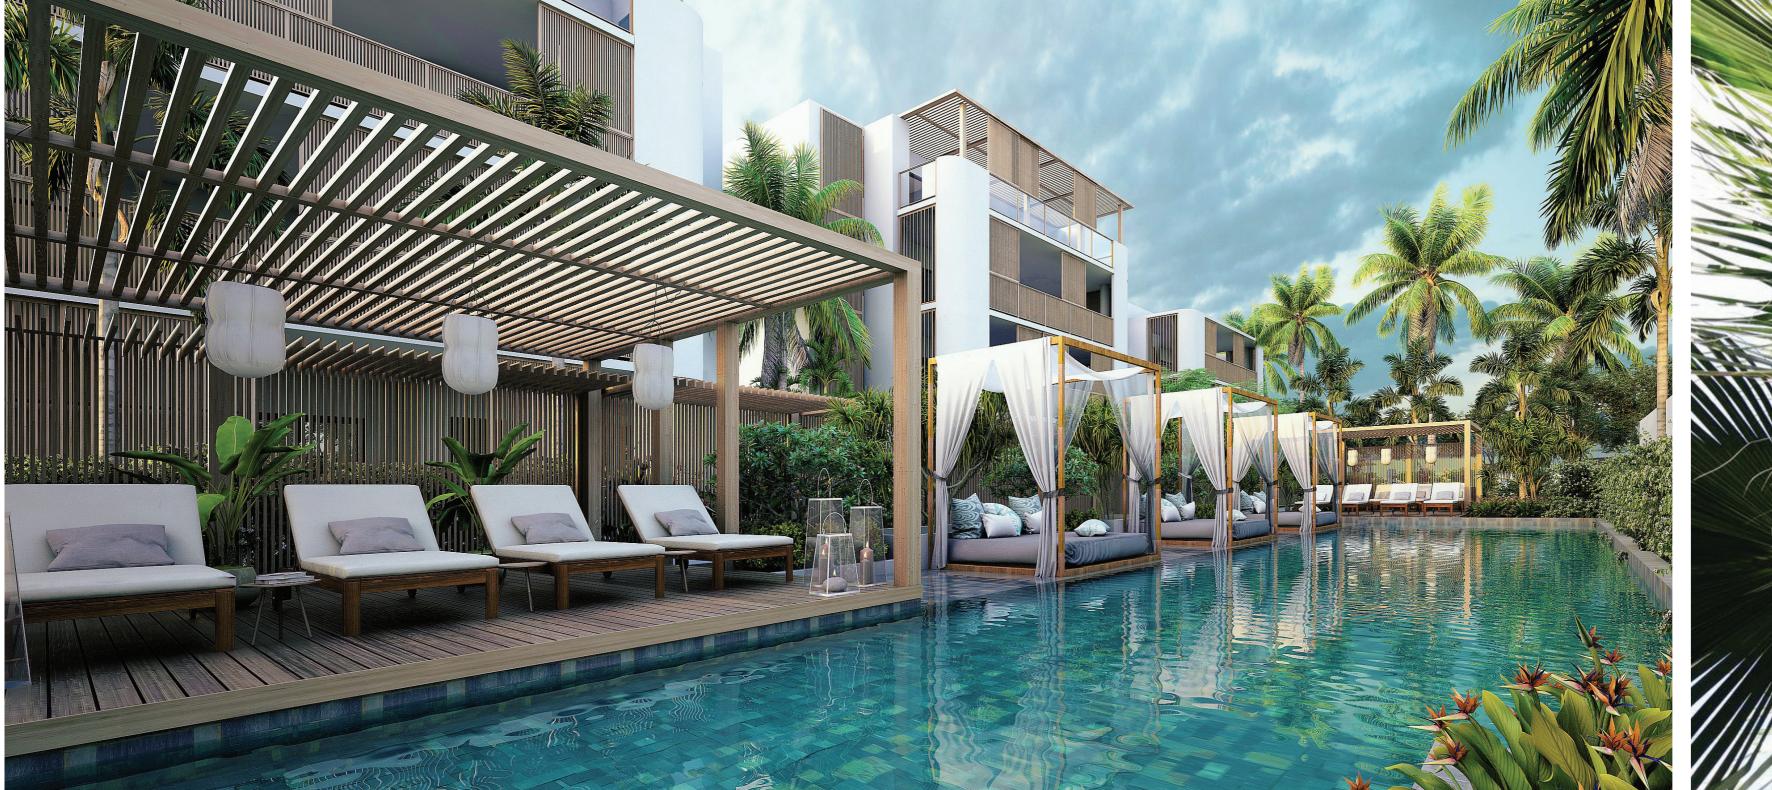

#### Parc Des Cannoniers

Parc Des Cannoniers is a luxury contemporary residential development with a total of 21 units. The residential development consists of a mixture of apartment unit types ranging from 2 bedrooms, 3 bedrooms and 3 bedrooms penthouses. A covered walkway serves as a spine which interconnects the different blocks of apartments with the open space and communual buildings. All of the balconies and outdoor spaces will face the central parc area of 850m2, with pool amenities, communual recreational buildings, lust landscaping area, barbeque kiosk and relaxation area.