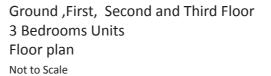

# BLOCK C & D - 3 BEDROOMS UNIT Total No- 8

| BLOCK C & D             | AREA (M2) |
|-------------------------|-----------|
|                         |           |
| 3 BEDROOMS UNIT         | 221 m2    |
|                         |           |
| 1. Foyer                | 8.0 m2    |
| 2. Store Room           | 3.0 m2    |
| 3. Entry                | 3.2 m2    |
| 4. Kitchen              | 19.5 m2   |
| 5. Dining / Living Room | 36.7 m2   |
| 6. Pantry / Laundry     | 3.8 m2    |
| 7. Bathroom             | 5.2 m2    |
| 8. Guest Toilet         | 2.2 m2    |
| 9. Bedroom 02           | 14.2 m2   |
| 10. Bedroom 03          | 14.2 m2   |
| 11. Bathroom            | 5.0 m2    |
| 12. Study Nook          | 4.2 m2    |
| 13. Master bedroom      | 18.6 m2   |
| 14. Walk In Robe        | 4.0 m2    |

15. Ensuite
16. Balcony

17. Balcony

9.2 m2

52.1 m2

9.6 m2

# BLOCK C & D - 3 BEDROOMS UNIT Total No- 8

| BLOCK C & D             | AREA (M2) |
|-------------------------|-----------|
|                         |           |
| 3 BEDROOMS UNIT         | 221 m2    |
|                         |           |
| 1. Foyer                | 8.0 m2    |
| 2. Store Room           | 3.0 m2    |
| 3. Entry                | 3.2 m2    |
| 4. Kitchen              | 19.5 m2   |
| 5. Dining / Living Room | 36.7 m2   |
| 6. Pantry / Laundry     | 3.8 m2    |
| 7. Bathroom             | 5.2 m2    |
| 8. Guest Toilet         | 2.2 m2    |
| 9. Bedroom 02           | 14.2 m2   |
| 10. Bedroom 03          | 14.2 m2   |
| 11. Bathroom            | 5.0 m2    |
| 12. Study Nook          | 4.2 m2    |
| 13. Master bedroom      | 18.6 m2   |
| 14. Walk In Robe        | 4.0 m2    |
| 15. Ensuite             | 9.2 m2    |
| 16. Balcony             | 52.1 m2   |
| 17. Balcony             | 9.6 m2    |
|                         |           |