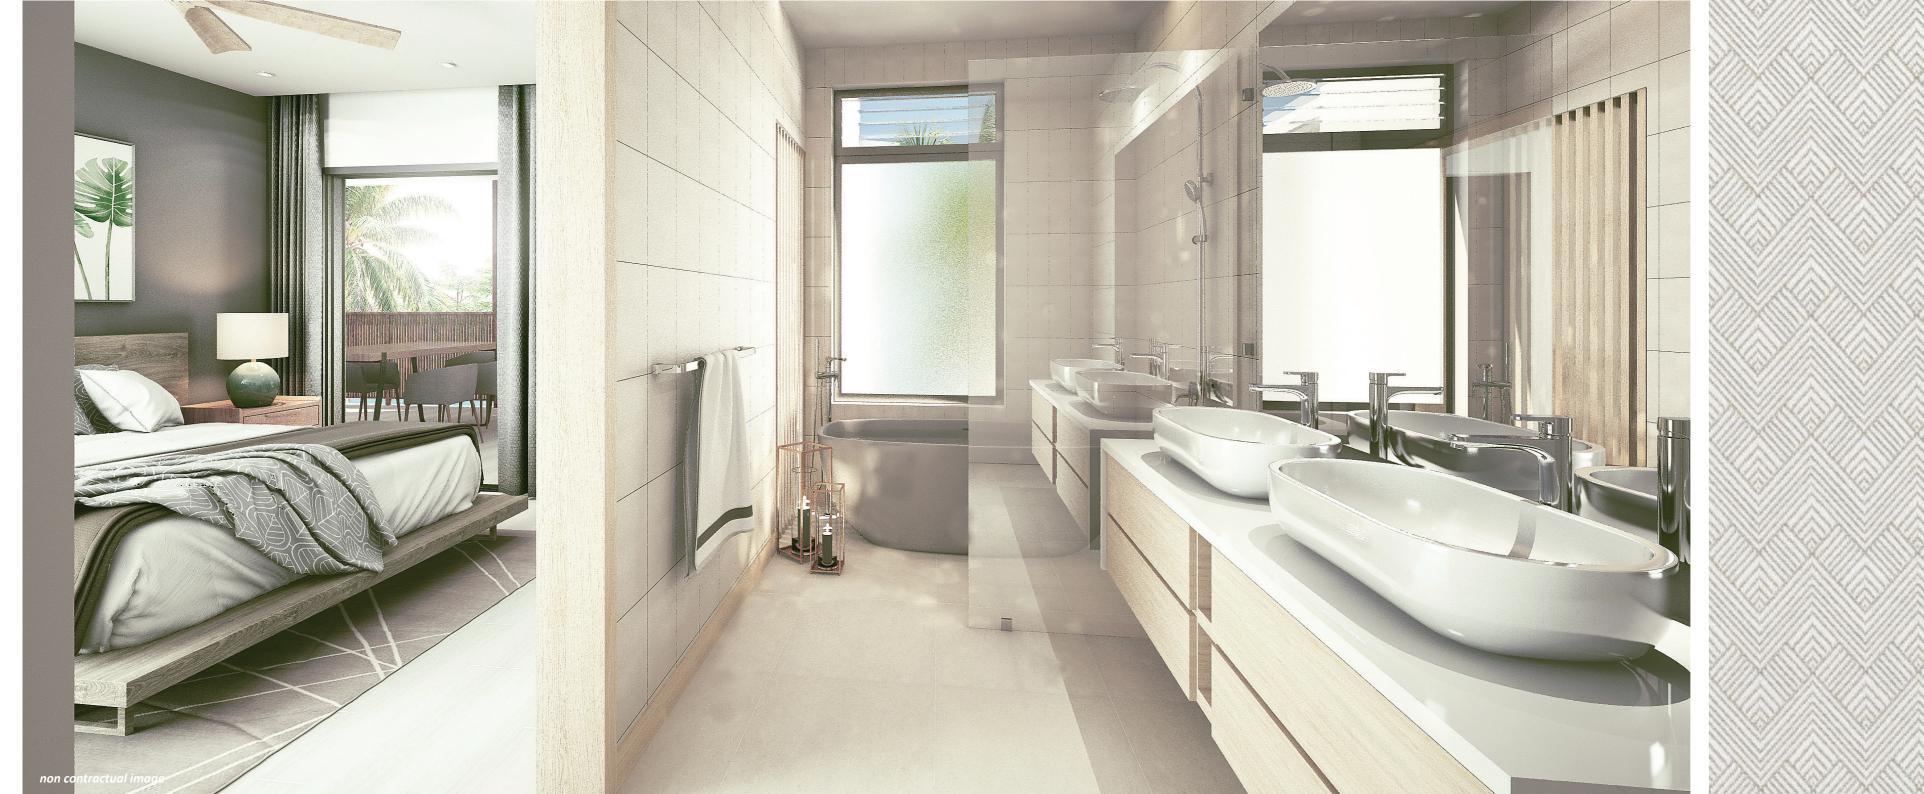

## BLOCK B - 3 BEDROOMS UNIT Total No- 3

| BLOCK B                 | AREA (M2) |
|-------------------------|-----------|
|                         |           |
| 3 BEDROOMS UNIT         | 221 m2    |
|                         |           |
| 1. Foyer                | 10.0 m2   |
| 2. Store Room           | 3.0 m2    |
| 3. Entry                | 3.2 m2    |
| 4. Kitchen              | 19.5 m2   |
| 5. Dining / Living Room | 36.7 m2   |
| 6. Pantry / Laundry     | 3.8 m2    |
| 7. Bathroom             | 5.2 m2    |
| 8. Guest Toilet         | 2.2 m2    |
| 9. Bedroom 02           | 14.2 m2   |
| 10. Bedroom 03          | 14.2 m2   |
| 11. Bathroom            | 5.0 m2    |
| 12. Study Nook          | 4.2 m2    |
| 13. Master bedroom      | 18.6 m2   |
| 14. Walk In Robe        | 4.0 m2    |
| 15. Ensuite             | 9.2 m2    |
| 16. Balcony             | 52.1 m2   |
| 17. Balcony             | 9.6 m2    |
|                         |           |

Ground, First and Second Floor 3 Bedrooms Units Floor plan Not to Scale